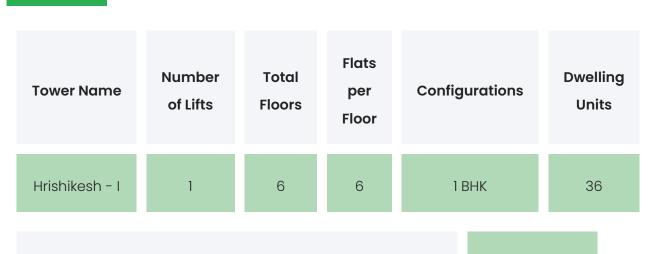

# PROJECT & AMENITIES

| Time Line                    | Size     | Typography |
|------------------------------|----------|------------|
| Completed on 30th June, 2023 | 650 Sqmt | 1 BHK      |

# FLAT INTERIORS

| Configuration           | RERA Carpet Range     |
|-------------------------|-----------------------|
| 1 BHK                   | 230 - 293 sqft        |
|                         |                       |
| Floor To Ceiling Height | Between 9 and 10 feet |
| Views Available         | Road View / No View   |